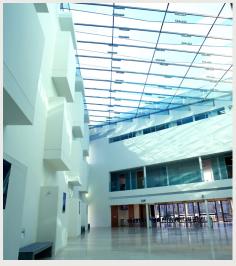

### Layout and capacity

Yudowitz Seminar Room 1 Theatre style (tiered) 78

Hugh Fraser Seminar Room 2 Teal Seating 60

Gannochy Seminar Room 3 Theatre style (flat) 60

Atrium

Reception 240 Registration Area 300

#### Additional Information

Full disabled access

All seminar rooms have comprehensive list of audio visual equipment included in hire charge (Atrium has PA system as standard) Campus Map Co-ordinate C8

Cost 2018 (excluding VAT)