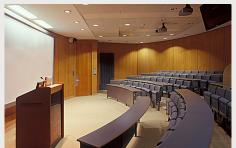

### Layout and capacity

Yudowitz Seminar Room 1 Theatre style (tiered) 78

Hugh Fraser Seminar Room 2 Teal Seating 60

Gannochy Seminar Room 3 Theatre style (flat) 60

Atrium

Reception 240 Registration Area 300